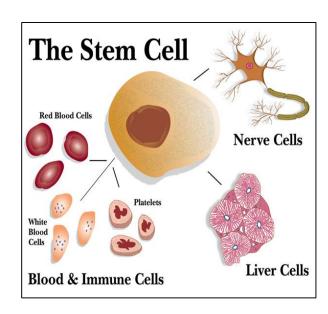

#### STUDIES ABOUT STEM CELLS

#### According to recent scientific studies stem cells can

- > Repair & rejuvenate damage cells
- >Support optimal organ & tissue function
  - > Slow down aging

Adult Stem Cells Support These Body Systems