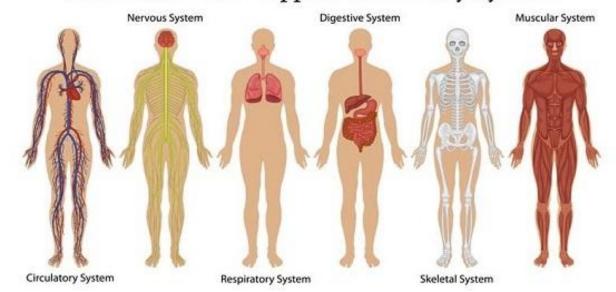

#### According to recent scientific studies stem cells can

- > Repair & rejuvenate damage cells
- >Support optimal organ & tissue function
  - > Slow down aging

Adult Stem Cells Support These Body Systems