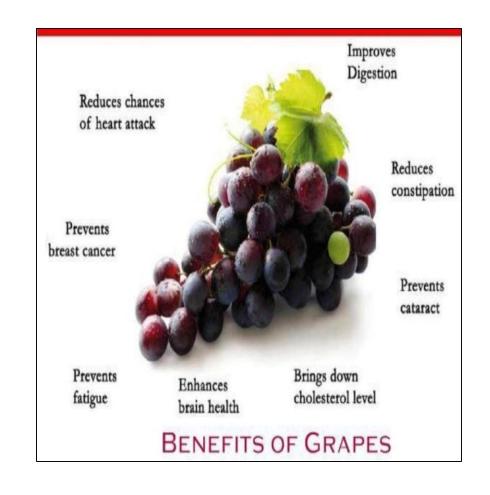

## SOLAR VITIS (GRAPE STEM CELLS)

- ➤ Contains potent antioxidants
- ➤ Help in healthy weight loss
- ➤ Support heart health
- ➤ Help in diabetes
- ➤ Support healthy skin
- > Fight aging
- > Even cancer in cancer